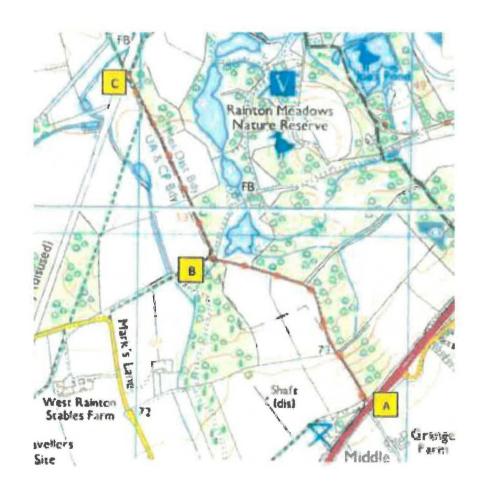

## West Rainton - Meadows Lane

| Description of intended effect  | Add bridleway                                 |
|---------------------------------|-----------------------------------------------|
| Description of the geographical | 'Meadows Lane', Rainton meadows, DH4          |
| location                        | Houghton le Spring.                           |
|                                 | Grid Reference: from OSGB-NZ-328.473 to       |
|                                 | OSGB-NZ-322.479.                              |
| Applicants details              | B Kilani                                      |
| Date of application             | 24/04/2019                                    |
| Sunderland City Council Contact | Tim Smith, Group Engineer, Infrastructure     |
|                                 | Planning and Transportation Service, City     |
|                                 | Development Directorate, Jack Crawford House, |
|                                 | Commercial Road, Sunderland, SR2 8QR.         |
|                                 | Tel: 0191-561-1526                            |
| Reference Number                | SCC/PROW/S53B-01                              |
| Determination by SCC            |                                               |